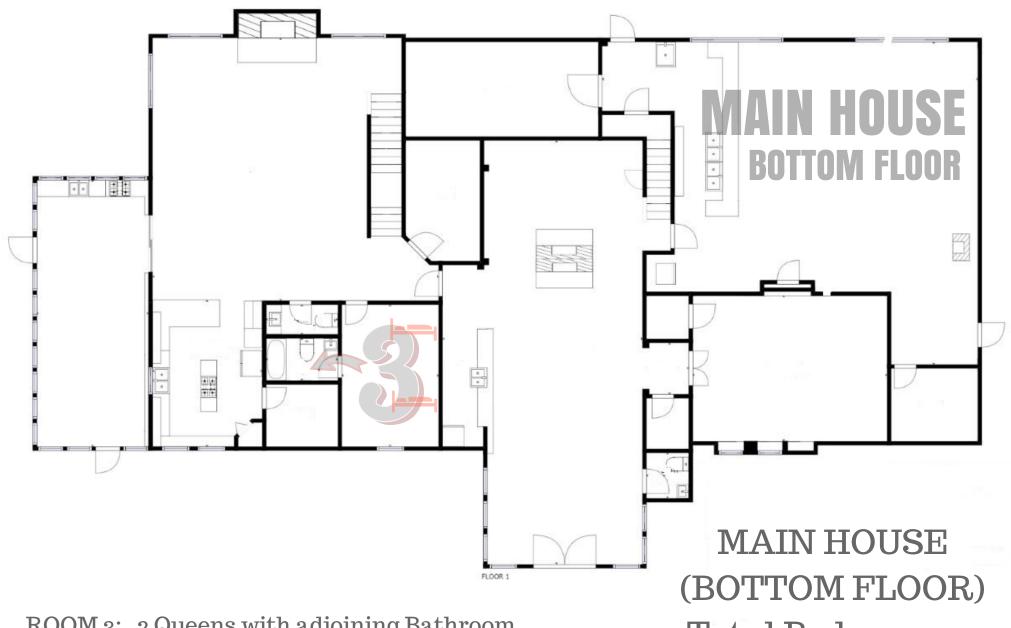

(IOP FLOOK)

Total Bedrooms: 5

Total Beds: 5

(2 King, 3 Queen)

ROOM 3: 2 Queens with adjoining Bathroom

Total Bedrooms: 1

Total Queen Beds: 2

ROOM 7: 1 Queen, 2 Queen Bunks with adjoining Bathroom