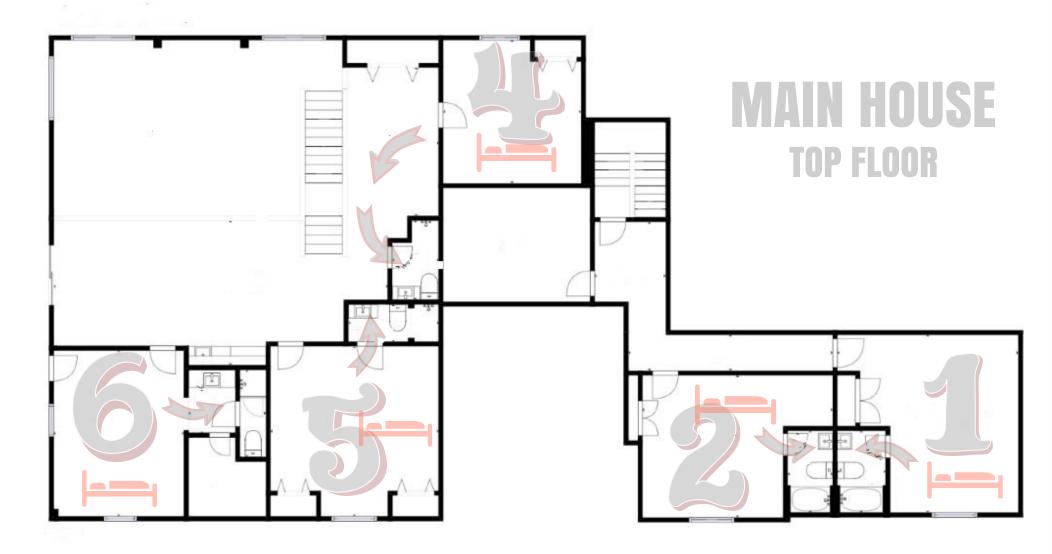

ROOM 1: 1 King with adjoining Bathroom

ROOM 2: 1 Queen with adjoining Bathroom

ROOM 4: 1 Queen with adjacent Bathroom

ROOM 5: 1 Queen with adjoining Bathroom

ROOM 6: 1 King with adjoining Bathroom

MAIN HOUSE (TOP FLOOR)

(IOP FLOOK)

Total Bedrooms: 5

Total Beds: 5

(2 King, 3 Queen)

ROOM 3: 2 Queens with adjoining Bathroom

Total Bedrooms: 1

Total Queen Beds: 2

ROOM 7: 1 Queen, 2 Queen Bunks with adjoining Bathroom