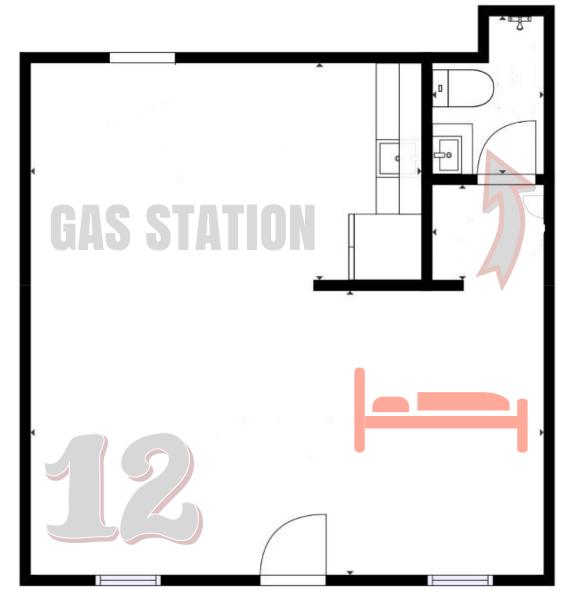

ROOM 12: 1 King with adjoining Bathroom

Gas Station

Total Bedrooms: 1

Total King Beds: 1