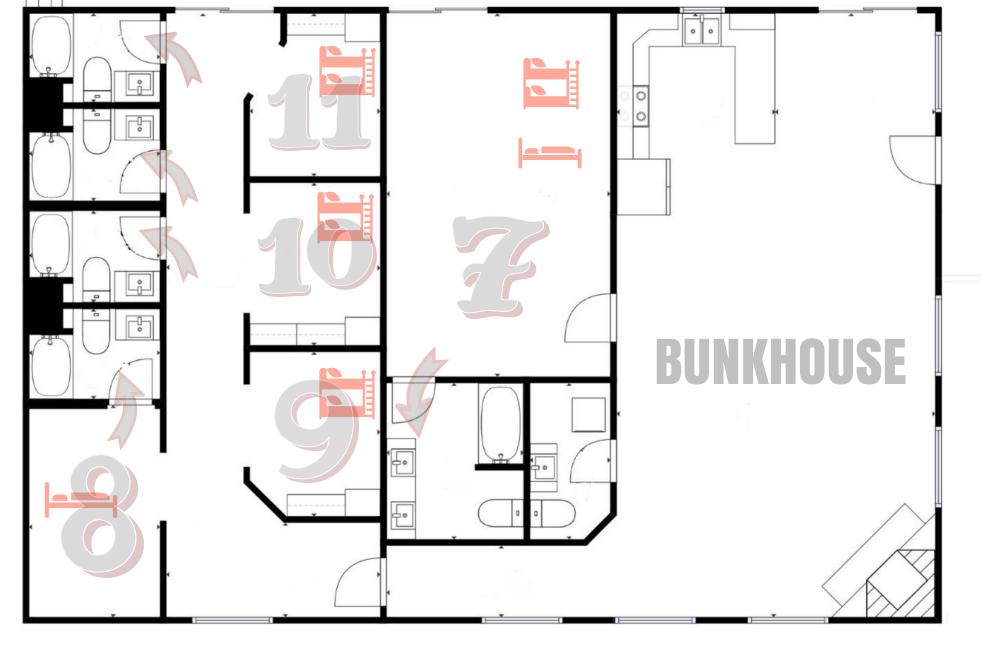

(IOP FLOOK)

Total Bedrooms: 5

Total Beds: 5

(2 King, 3 Queen)

ROOM 3: 2 Queens with adjoining Bathroom

Total Bedrooms: 1

Total Queen Beds: 2

ROOM 7: 1 Queen, 2 Queen Bunks with adjoining Bathroom

ROOM 8: 1 Queen with adjoining Bathroom

ROOM 9: 2 Queen Bunks with adjacent Bathroom

ROOM 10: 2 Queen Bunks with adjacent Bathroom

Room 11: 2 Queen Bunks with adjacent Bathroom

Bunkhouse

Total Bedrooms: 5

Total Queen Beds: 10